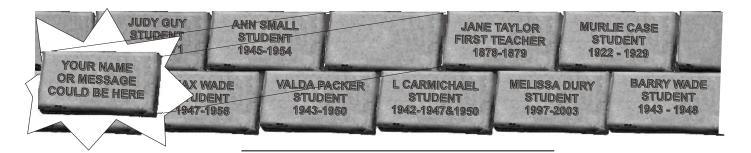

# Sylvania Heights Public School

You are invited to be part of our "Pavement Project" **Back by Popular Demand!** 

For as little as \$30.00 your name or To be located in the school grounds message will be engraved into a paver which will then be laid permanently in our "Pavement Project".

You are invited to participate in this unique opportunity to have your name as a permanent part of our school!

## **Offer Closes** 20th March 2015

Sylvania Heights Public School invites you, your child, your family, business or organisation to become a permanent part of our school's history. If you decide to take advantage of our offer your paver will become a part of our "Pavement Project", which will provide an enduring link between the past, present and future that includes the essential partnerships that make our school what it is - students, parents, school and community.